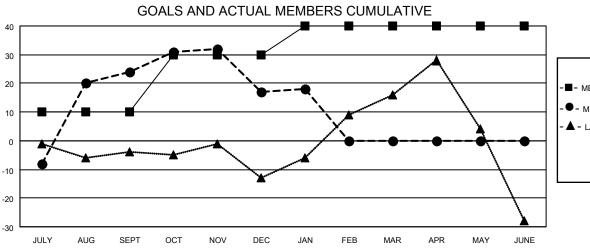

## GOALS AND ACTUAL NEW CLUBS CUMULATIVE

| <ul> <li>MEMBER GROWTH NET GOAL</li> </ul> | ■- | MEMBER | GROWTH | NET | GOAL |
|--------------------------------------------|----|--------|--------|-----|------|
|--------------------------------------------|----|--------|--------|-----|------|

- ● - MEMBER GROWTH ACTUAL

- ▲ - LAST YEAR MEMBERSHIP ACTUAL

Results as of: 1/31/2023

|   | DROPPED CLUBS: 1 |    |
|---|------------------|----|
| ļ | DROPPED MEMBERS  |    |
|   | DROFFED MEMBERS  |    |
|   | DECEASED         | 7  |
|   | CLUB CANCELLED   | 0  |
|   | OTHER            | 39 |
|   | TOTAL            | 46 |
|   |                  |    |